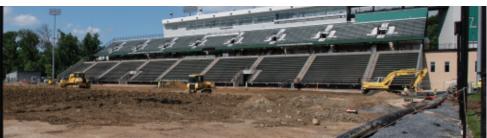

## BACKGROUND

Loyola University's Ridley Sports Complex is utilized by Division I student athletes. The complex is partially situated on a former municipal solid waste landfill. On a continual basis, landfill gases are being generated from the decomposition of the existing solid waste. The decomposition of solid waste created differential settlement of the underlying subgrade under portions of the athletic field. An upgrade to the existing landfill gas system, replacement of existing geosynthetic materials, and the replacement of the existing sports turf athletic field were required to be installed in a two-month timeframe.

### SOLUTION

Hallaton Environmental Linings was contracted to provide and install an upgraded landfill gas collection system and new geosynthetic liner system. The landfill gas collection system consisted of a network of 6" HDPE pipe collection laterals, a 14" HDPE collection header, and a 4" HDPE pipe condensate collection system. Effectively managing and collecting the landfill gases will help minimize future field settlement related issues. The newly installed geosynthetics liner system underlying the athletic field consisted of a 16 oz geotextile, 40 Mil LLDPE geomembrane liner, and a double-sided geocomposite. Hallaton successfully installed the upgraded gas collection system and geosynthetic liner system within the condensed construction schedule and in advance of the fall 2018 sports season for Loyola University.