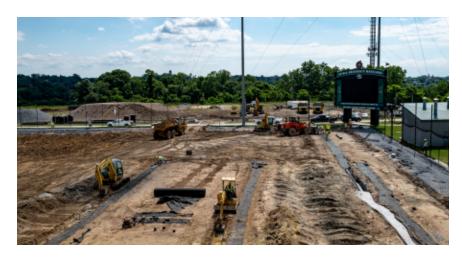

### SOLUTION

Hallaton Environmental Linings was contracted to provide and install an upgraded landfill gas collection system and new geosynthetic liner system. The landfill gas collection system consisted of a network of 6" HDPE pipe collection laterals, a 14" HDPE collection header, and a 4" HDPE pipe condensate collection system. Effectively managing and collecting the landfill gases will help minimize future field settlement related issues. The newly installed geosynthetics liner system underlying the athletic field consisted of a 16 oz geotextile, 40 Mil LLDPE geomembrane liner, and a double-sided geocomposite. Hallaton successfully installed the upgraded gas collection system and geosynthetic liner system within the condensed construction schedule and in advance of the fall 2018 sports season for Loyola University.