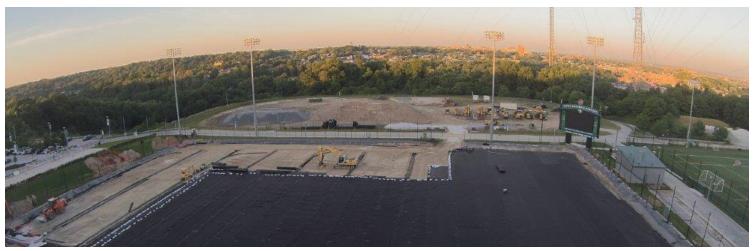

## BACKGROUND

Loyola University's Ridley Sports Complex is utilized by Division I student athletes. The complex is partially situated on a former municipal solid waste landfill. On a continual basis, landfill gases are being generated from the decomposition of the existing solid waste. The decomposition of solid waste created differential settlement of the underlying subgrade under portions of the athletic field. An upgrade to the existing landfill gas system, replacement of existing geosynthetic materials, and the replacement of the existing sports turf athletic field were required to be installed in a two-month timeframe.

### SOLUTION

Hallaton Environmental Linings was contracted to provide and install an upgraded landfill gas collection system and new geosynthetic liner system. The landfill gas collection system consisted of a network of 6" HDPE pipe collection laterals, a 14" HDPE collection header, and a 4" HDPE pipe condensate collection system. Effectively managing and collecting the landfill gases will help minimize future field settlement related issues. The newly installed geosynthetics liner system underlying the athletic field consisted of a 16 oz geotextile, 40 Mil LLDPE geomembrane liner, and a double-sided geocomposite. Hallaton successfully installed the upgraded gas collection system and geosynthetic liner system within the condensed construction schedule and in advance of the fall 2018 sports season for Loyola University.