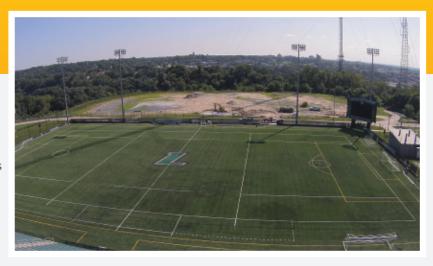

## BACKGROUND

Loyola University's Ridley Sports Complex is utilized by Division I student athletes. The complex is partially situated on a former municipal solid waste landfill. On a continual basis, landfill gases are being generated from the decomposition of the existing solid waste. The decomposition of solid waste created differential settlement of the underlying subgrade under portions of the athletic field. An upgrade to the existing landfill gas system, replacement of existing geosynthetic materials, and the replacement of the existing sports turf athletic field were required to be installed in a two-month timeframe.

### SOLUTION

Hallaton Environmental Linings was contracted to provide and install an upgraded landfill gas collection system and new geosynthetic liner system. The landfill gas collection system consisted of a network of 6" HDPE pipe collection laterals, a 14" HDPE collection header, and a 4" HDPE pipe condensate collection system. Effectively managing and collecting the landfill gases will help minimize future field settlement related issues. The newly installed geosynthetics liner system underlying the athletic field consisted of a 16 oz geotextile, 40 Mil LLDPE geomembrane liner, and a double-sided geocomposite. Hallaton successfully installed the upgraded gas collection system and geosynthetic liner system within the condensed construction schedule and in advance of the fall 2018 sports season for Loyola University.