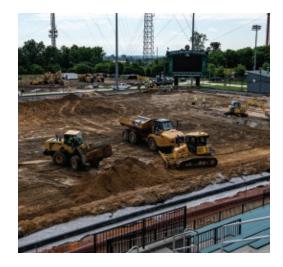

## BACKGROUND

Loyola University's Ridley Sports Complex is utilized by Division I student athletes. The complex is partially situated on a former municipal solid waste landfill. On a continual basis, landfill gases are being generated from the decomposition of the existing solid waste. The decomposition of solid waste created differential settlement of the underlying subgrade under portions of the athletic field. An upgrade to the existing landfill gas system, replacement of existing geosynthetic materials, and the replacement of the existing sports turf athletic field were required to be installed in a two-month timeframe.

### SOLUTION

Hallaton Environmental Linings was contracted to provide and install an upgraded landfill gas collection system and new geosynthetic liner system. The landfill gas collection system consisted of a network of 6" HDPE pipe collection laterals, a 14" HDPE collection header, and a 4" HDPE pipe condensate collection system. Effectively managing and collecting the landfill gases will help minimize future field settlement related issues. The newly installed geosynthetics liner system underlying the athletic field consisted of a 16 oz geotextile, 40 Mil LLDPE geomembrane liner, and a double-sided geocomposite. Hallaton successfully installed the upgraded gas collection system and geosynthetic liner system within the condensed construction schedule and in advance of the fall 2018 sports season for Loyola University.