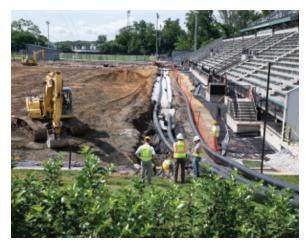

### SOLUTION

Hallaton Environmental Linings was contracted to provide and install an upgraded landfill gas collection system and new geosynthetic liner system. The landfill gas collection system consisted of a network of 6" HDPE pipe collection laterals, a 14" HDPE collection header, and a 4" HDPE pipe condensate collection system. Effectively managing and collecting the landfill gases will help minimize future field settlement related issues. The newly installed geosynthetics liner system underlying the athletic field consisted of a 16 oz geotextile, 40 Mil LLDPE geomembrane liner, and a double-sided geocomposite. Hallaton successfully installed the upgraded gas collection system and geosynthetic liner system within the condensed construction schedule and in advance of the fall 2018 sports season for Loyola University.