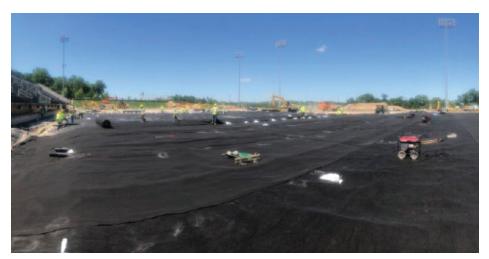

### SOLUTION

Hallaton Environmental Linings was contracted to provide and install an upgraded landfill gas collection system and new geosynthetic liner system. The landfill gas collection system consisted of a network of 6" HDPE pipe collection laterals, a 14" HDPE collection header, and a 4" HDPE pipe condensate collection system. Effectively managing and collecting the landfill gases will help minimize future field settlement related issues. The newly installed geosynthetics liner system underlying the athletic field consisted of a 16 oz geotextile, 40 Mil LLDPE geomembrane liner, and a double-sided geocomposite. Hallaton successfully installed the upgraded gas collection system and geosynthetic liner system within the condensed construction schedule and in advance of the fall 2018 sports season for Loyola University.